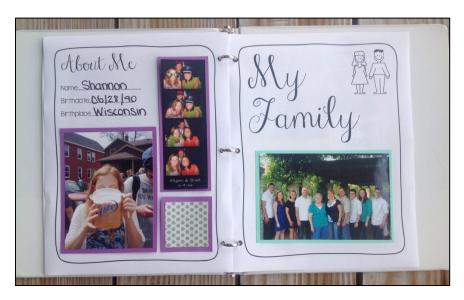

#### Making a Memory/Orientation Book

Collect materials & pictures.

Print select pages on white or colored cardstock.

I like to back the pictures in colored cardstock. See the pictures above for two example pages from an orientation book using the labels. You can also simply use the full pages and glue pictures where the X indicates (see section 3 of the binder.

# About Me

X
Put picture of person here.

#### About Me

Name\_\_\_\_\_

Birthdate\_\_\_\_\_

Birthplace\_\_\_\_\_

X
Put picture of person here.