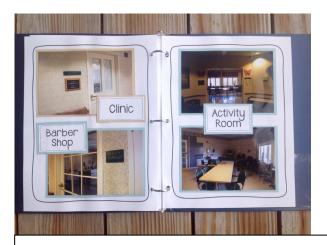

#### My Caretakers

These are my caretakers:

X
Put picture of caretakers here.

## This is the activities room.

Put picture of the activities room.