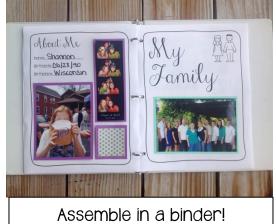

#### Making a Memory/Orientation Book

Collect materials & pictures.

Print select pages on white or colored cardstock.

I like to back the pictures in colored cardstock. See the pictures above for two example pages from an orientation book using the labels. You can also simply use the full pages and glue pictures where the X indicates (see section 3 of the binder.

The easy way to make a customizable memory book for patients or loved ones with dementia.

© Speechy Musings