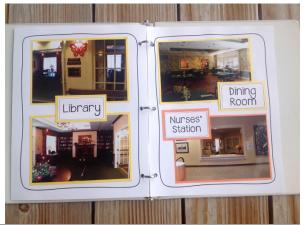

## This is the dining room.

Put picture of the dining room.

## This is the nurses' station.

X
Put picture of the nurses' station here.